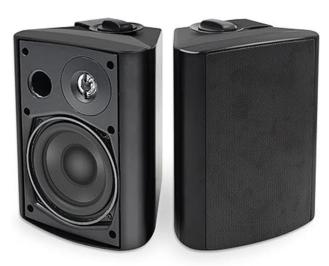

## BT-1276A BETA LOUDSPEAKER

Small, high-fidelity wall-mount speaker. BETA compact speakers produce high fidelity sound quality anywhere great sound is desired. Its small size makes it ideal for tight, out-of-the-way installations. The BT-1276A is perhaps the most versatile of the BETA series indoor speakers. Its robust nature makes it the perfect choice for hotels, lounges, restaurants, gyms, water and theme parks or other applications where public

address and background/foreground music are required. Exclusive mounting hardware is included with each system and simplifies permanent installation jobs. The mounting method adds the benefit of up to 44° rotation. Available in black and white.

## TECHNICAL SPECIFICATIONS

| Output             | 80W (RMS 60W)                |
|--------------------|------------------------------|
| Impedance          | 8Ω                           |
| Sensitivity        | 89dB                         |
| Frequency response | 85Hz-18kHz                   |
| Speakers           | Tweeter 0.75" Woofer 6"      |
| Dimensions         | 6" x 7.5" x 10"              |
| Case               | ABS, metal protective grille |
| Color              | Black                        |
| Mounting bracket   | Rotating wall                |